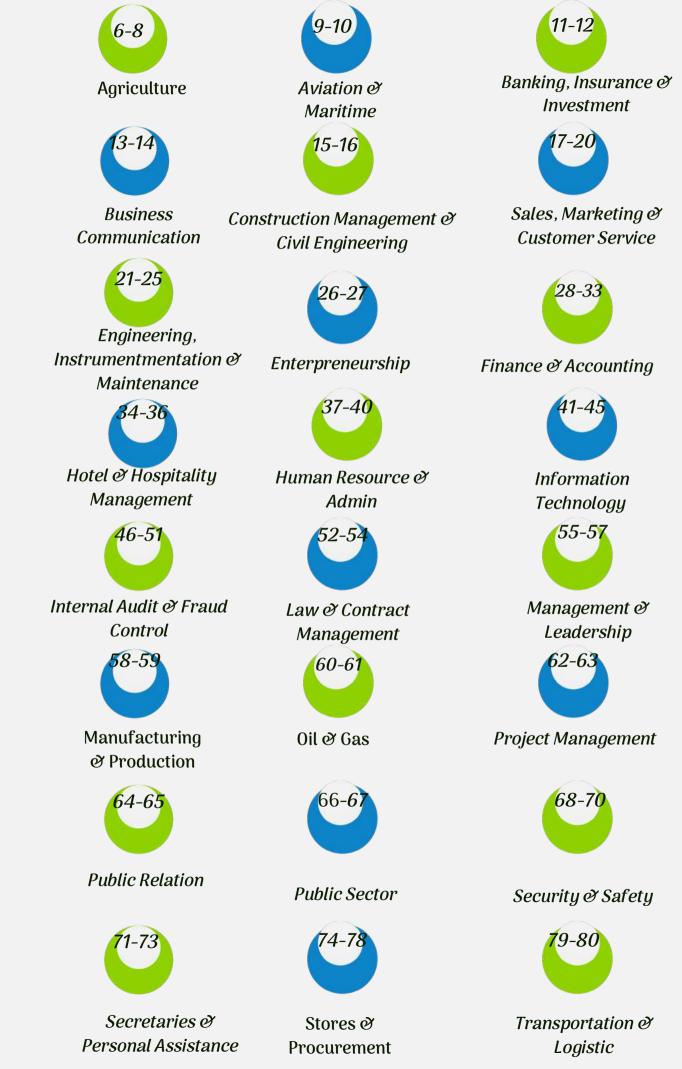

### Venues:

- Lagos
- Accra
- RwandaNairobi

|     | Agricultural Science Programs                                                                      |                     |                  |                   |                  |                |                   |
|-----|----------------------------------------------------------------------------------------------------|---------------------|------------------|-------------------|------------------|----------------|-------------------|
| S/N | Course Title                                                                                       | Date                | Date             | Date              | Lagos<br>Fee (#) | Int'l<br>Venue | Int'l<br>Fee (\$) |
| 1   | Best Practices in Flood Disaster Risk Management in a<br>Changing Climate                          | 14th - 17th Jan,    | 6th - 9th May,   | 19th – 22nd Aug,  | 320,000          | Accra          | 4000              |
| 2   | Advanced Rural Development Training                                                                | 14th - 17th Jan,    | 6th - 9th May,   | 19th – 22nd Aug,  | 320,000          | Accra          | 4000              |
| 3   | Policy Framework for Agricultural Development                                                      | 14th - 17th Jan,    | 13th - 16th May, | 26th - 29th Aug,  | 320,000          | Rwanda         | 6000              |
| 4   | Agri-Business, Enterprise Development and Market Linkage<br>Professional Course                    | 14th - 17th Jan,    | 13th - 16th May, | 26th - 29th Aug,  | 320,000          | Rwanda         | 6000              |
| 5   | Advanced Livelihood Assessment and Analysis                                                        | 21st - 24th Jan,    | 13th - 16th May, | 26th - 29th Aug,  | 320,000          | Nairobi        | 5,500             |
| 6   | Complete Course on Agricultural Value Chain Development and Market Administration                  | 21st - 24th Jan,    | 13th - 16th May, | 26th - 29th Aug,  | 320,000          | Nairobi        | 5,500             |
| 7   | Best Practice in Agricultural Environmental Communication<br>Management System                     | 21st - 24th Jan,    | 13th - 16th May, | 26th - 29th Aug,  | 320,000          | Nairobi        | 5,500             |
| 8   | Advanced Integrated Water Resources Management                                                     | 21st - 24th Jan,    | 20th – 23rd May, | 1st - 4th Sept,   | 320,000          | Rwanda         | 6000              |
| 9   | Agriculture Development and Management System                                                      | 28th – 31st Jan,    | 20th – 23rd May, | 1st - 4th Sept,   | 320,000          | Rwanda         | 6000              |
| 10  | Excellent in Agricultural Credit Management and Risk<br>Analysis Course                            | 28th – 31st Jan,    | 20th – 23rd May, | 1st - 4th Sept,   | 320,000          | Nairobi        | 5,500             |
| 11  | Advanced Agricultural Leadership Development                                                       | 28th – 31st Jan,    | 20th – 23rd May, | 9th - 12th Sept,  | 320,000          | Nairobi        | 5,500             |
| 12  | Management and Analysis for Agriculture and Rural<br>Development Programs                          | 28th – 31st Jan,    | 20th – 23rd May, | 9th - 12th Sept,  | 320,000          | Accra          | 6000              |
| 13  | Methodology for Agricultural Value Chain Development and Market Linkages Course                    | 4th – 7th Feb,      | 27th - 30th May, | 9th - 12th Sept,  | 320,000          | Accra          | 6000              |
| 14  | Successful Establishing and Strengthening Farmer Organizations                                     | 4th – 7th Feb,      | 27th - 30th May, | 9th - 12th Sept,  | 320,000          | Nairobi        | 5,500             |
| 15  | Analysis and Visualization for Agriculture, and Rural Development Course                           | 4th – 7th Feb,      | 27th - 30th May, | 16th - 19th Sept, | 320,000          | Rwanda         | 6000              |
| 16  | Understanding Agricultural Firms for Risk Analysis and<br>Potential for Funding                    | 4th – 7th Feb,      | 27th - 30th May, | 16th - 19th Sept  | 320,000          | Rwanda         | 6000              |
| 17  | Advanced Food Security Analysis Course                                                             | 11th - 14th Feb,    | 27th - 30th May, | 16th - 19th Sept  | 320,000          | Rwanda         | 6000              |
| 18  | Best Practices in Food Security Policies Formulation and<br>Implementation Course                  | 11th - 14th Feb,    | 3rd – 6th June,  | 16th - 19th Sept, | 320,000          | Nairobi        | 5,500             |
| 19  | Integrated Soil Health and Fertility Management for Sustainable Food and Nutrition Security Course | 11th - 14th Feb,    | 3rd – 6th June,  | 23rd - 26th Sept, | 320,000          | Accra          | 4000              |
| 20  | Minimization of Post-Harvest Losses Course                                                         | 11th - 14th Feb,    | 3rd – 6th June,  | 23rd - 26th Sept, | 320,000          | Accra          | 4000              |
| 21  | Dairy Nutrition and Management Course                                                              | 18th – 21st<br>Feb, | 3rd – 6th June,  | 23rd - 26th Sept, | 320,000          | Accra          | 4000              |
| 22  | Understanding Poultry Farming for Food Security and Poverty Eradication                            | 18th – 21st<br>Feb, | 3rd – 6th June,  | 23rd - 26th Sept, | 320,000          | Nairobi        | 5,500             |
| 23  | Advanced Agricultural Marketing Techniques Course                                                  | 18th – 21st<br>Feb, | 9th - 11th June, | 7th - 10th Oct,   | 320,000          | Nairobi        | 5,500             |
| 24  | Fundamentals Farm Management Course                                                                | 18th – 21st<br>Feb, | 9th - 11th June, | 7th - 10th Oct,   | 320,000          | Rwanda         | 6000              |

6000

- Lagos
- Accra
- RwandaNairobi

|     | Agricultural Science Programs                                                |                     |                   |                  |                  |                |          |
|-----|------------------------------------------------------------------------------|---------------------|-------------------|------------------|------------------|----------------|----------|
| S/N | Course Title                                                                 | Date                | Date              | Date             | Lagos<br>Fee (#) | Int'l<br>Venue | Fee (\$) |
| 26  | Post-Harvest Management and Value Addition in Agriculture                    | 25th - 28th Feb,    | 9th - 11th June,  | 7th - 10th Oct,  | 320,000          | Accra          | 4000     |
| 27  | Advanced Agriculture Regenerative Systems Course                             | 25th - 28th Feb,    | 9th - 11th June,  | 14th – 17th Oct, | 320,000          | Accra          | 4000     |
| 28  | Successful Agriculture And Farming Methods                                   | 25th - 28th Feb,    | 17th - 20th June, | 14th – 17th Oct, | 320,000          | Accra          | 4000     |
| 29  | Understanding Agricultural Pesticide Awareness Course                        | 4th – 7th Mar,      | 17th - 20th June, | 14th – 17th Oct, | 320,000          | Accra          | 4000     |
| 30  | Best Practices in Crop Management System                                     | 4th – 7th Mar,      | 17th - 20th June, | 14th – 17th Oct, | 320,000          | Nairobi        | 5,500    |
| 31  | Agriculture, Innovation And Technology For Sustainable<br>Development Course | 4th – 7th Mar,      | 17th - 20th June, | 21st - 24th Oct  | 320,000          | Nairobi        | 5,500    |
| 32  | Economics And Nature of Agriculture                                          | 4th – 7th Mar,      | 17th - 20th June, | 21st - 24th Oct, | 320,000          | Nairobi        | 5,500    |
| 33  | Agricultural Funds Management System                                         | 11th - 14th<br>Mar, | 24th - 27th June, | 21st - 24th Oct, | 320,000          | Rwanda         | 6000     |
| 34  | Successful Irrigation And Operational Maintenance                            | 11th - 14th<br>Mar, | 24th - 27th June, | 21st - 24th Oct, | 320,000          | Rwanda         | 6000     |
| 35  | Agricultural Machinery And Equipment Management Course                       | 11th - 14th<br>Mar, | 24th - 27th June, | 21st - 24th Oct, | 320,000          | Nairobi        | 5,500    |
| 36  | Promoting Entrepreneurship And Agribusiness Development                      | 11th - 14th<br>Mar, | 24th - 27th June, | 21st - 24th Oct, | 320,000          | Nairobi        | 5,500    |
| 37  | Result-Based Monitoring And Evaluation Of Agricultural<br>Projects           | 11th - 14th<br>Mar, | 24th - 27th June, | 28th – 31st Oct, | 320,000          | Accra          | 4000     |
| 38  | Agricultural Waste Management, Pollution Control And<br>Technology           | 18th – 21st<br>Mar, | 1st – 4th July,   | 28th – 31st Oct, | 320,000          | Accra          | 4000     |
| 39  | Horticulture And Organic Agriculture                                         | 18th – 21st<br>Mar, | 1st – 4th July,   | 28th – 31st Oct, | 320,000          | Accra          | 4000     |
| 40  | Agricultural Engineering, Seeds And Plants                                   | 18th – 21st<br>Mar, | 1st – 4th July,   | 28th – 31st Oct, | 320,000          | Nairobi        | 5,500    |
| 41  | Agricultural Biotechnology And Organic Agriculture                           | 18th – 21st<br>Mar, | 1st – 4th July,   | 28th – 31st Oct, | 320,000          | Nairobi        | 5,500    |
| 42  | Organic Agriculture, Fertilizers, Seeds And Plants                           | 18th – 21st<br>Mar, | 1st – 4th July,   | 4th - 7th Nov,   | 320,000          | Accra          | 4000     |
| 43  | Rice Milling Quality Management                                              | 25th - 28th<br>Mar, | 8th - 11th July,  | 4th - 7th Nov,   | 320,000          | Accra          | 4000     |
| 44  | Applied Agriculture And Agricultural System Engineering                      | 25th - 28th<br>Mar, | 8th - 11th July,  | 4th - 7th Nov,   | 320,000          | Rwanda         | 6000     |
| 45  | Agricultural Production Systems And Agricultural<br>Mechanization            | 25th - 28th<br>Mar, | 8th - 11th July,  | 4th - 7th Nov,   | 320,000          | Rwanda         | 6000     |
| 46  | Agricultural Robotics, Advantages And Disadvantages                          | 25th - 28th<br>Mar, | 8th - 11th July,  | 4th - 7th Nov,   | 320,000          | Nairobi        | 5,500    |
| 47  | Agriculture Irrigation Technologies                                          | 25th - 28th<br>Mar, | 8th - 11th July,  | 11th - 14th Nov, | 320,000          | Nairobi        | 5,500    |
| 48  | Biotechnology And Agriculture Maintenance                                    | 2nd - 4th Apr,      | 15th - 18th July, | 11th - 14th Nov, | 320,000          | Rwanda         | 6000     |
| 49  | Agricultural Engineering Management Course                                   | 2nd - 4th Apr,      | 15th - 18th July, | 11th - 14th Nov, | 320,000          | Rwanda         | 6000     |
| 50  | Intelligent Agricultural Systems And Technologies                            | 2nd - 4th Apr,      | 15th - 18th July, | 11th - 14th Nov, | 320,000          | Accra          | 4000     |

### Lagos

- Accra Rwanda
- Nairobi

|     | Agricultural Science Programs                                                        |                     |                         |                  |                  |             |          |
|-----|--------------------------------------------------------------------------------------|---------------------|-------------------------|------------------|------------------|-------------|----------|
| S/N | Course Title                                                                         | Date                | Date                    | Date             | Lagos<br>Fee (#) | Int'l Venue | Fee (\$) |
| 51  | Management Of Cooperative Society For Sustainable Development                        | 2nd - 4th Apr,      | 15th - 18th July,       | 11th - 14th Nov, | 320,000          | Accra       | 4000     |
| 52  | Sustainable Agricultural Practices for Climate Resilience                            | 2nd - 4th Apr,      | 15th - 18th July,       | 18th - 21th Nov, | 320,000          | Accra       | 4000     |
| 53  | Management of Agricultural Commodity Value Chain for Agribusiness                    | 8th - 11th Apr,     | 22nd - 25th July,       | 18th - 21th Nov, | 320,000          | Nairobi     | 5,500    |
| 54  | Agricultural Policy Analysis                                                         | 8th - 11th Apr,     | 22nd - 25th July,       | 18th - 21th Nov, | 320,000          | Nairobi     | 5,500    |
| 55  | Loan Recovery Management for Agricultural and Rural Credit<br>Managers               | 8th - 11th Apr,     | 22nd - 25th July,       | 18th - 21th Nov, | 320,000          | Rwanda      | 6000     |
| 56  | Management of Extension and Advisory Services                                        | 8th - 11th Apr,     | 22nd - 25th July,       | 18th - 21th Nov, | 320,000          | Rwanda      | 4000     |
| 57  | Agricultural Business Planning and Implementation<br>Management                      | 8th - 11th Apr,     | 22nd - 25th July,       | 25th- 28th Nov,  | 320,000          | Rwanda      | 4000     |
| 58  | Effective Management of Rural Infrastructure for Community Development               | 14th - 17th<br>Apr, | 29th July – 1st<br>Aug, | 25th- 28th Nov,  | 320,000          | Rwanda      | 4000     |
| 59  | Organization and Management of Rural Cooperatives for Poverty Alleviation Programmes | 14th - 17th<br>Apr, | 29th July – 1st<br>Aug, | 25th- 28th Nov,  | 320,000          | Rwanda      | 4000     |
| 60  | Understanding Soil Management System                                                 | 14th - 17th<br>Apr, | 29th July – 1st<br>Aug, | 25th- 28th Nov,  | 320,000          | Nairobi     | 5,500    |
| 61  | Agricultural Extension Services, Best Practices                                      | 14th - 17th<br>Apr, | 29th July – 1st<br>Aug, | 25th- 28th Nov,  | 320,000          | Nairobi     | 5,500    |
| 62  | Agricultural Finance Management System Course                                        | 14th - 17th<br>Apr, | 29th July – 1st<br>Aug, | 2nd - 5th Dec,   | 320,000          | Rwanda      | 6000     |
| 63  | Marketing of Agricultural Products Course                                            | 22nd – 25th<br>Apr, | 5th - 8th Aug,          | 2nd - 5th Dec,   | 320,000          | Rwanda      | 6000     |
| 64  | GIS and Spatial Analysis for Agriculture and Food Security                           | 22nd – 25th<br>Apr, | 5th - 8th Aug,          | 2nd - 5th Dec,   | 320,000          | Rwanda      | 6000     |
| 65  | Best Practices in Agricultural Insurance                                             | 22nd – 25th<br>Apr, | 5th - 8th Aug,          | 2nd - 5th Dec,   | 320,000          | Rwanda      | 6000     |
| 66  | Farm Business Planning and Management                                                | 22nd – 25th<br>Apr, | 5th - 8th Aug,          | 2nd - 5th Dec,   | 320,000          | Nairobi     | 5,500    |
| 67  | Effective Livestock Extension Methods                                                | 22nd – 25th<br>Apr, | 5th - 8th Aug,          | 9th - 12th Dec,  | 320,000          | Nairobi     | 5,500    |
| 68  | Managing Agricultural Commodity Value Chain for Agricultural Business Course         | 28th - 30th<br>Apr, | 12th - 15th Aug,        | 9th - 12th Dec,  | 320,000          | Nairobi     | 5,500    |
| 69  | Advanced Mastering Agriculture Financing and Value Chain<br>Lending Course           | 28th - 30th<br>Apr, | 12th - 15th Aug,        | 9th - 12th Dec,  | 320,000          | Accra       | 6000     |
| 70  | Agricultural Credit Analysis and Risk Management                                     | 28th - 30th<br>Apr, | 12th - 15th Aug,        | 9th - 12th Dec,  | 320,000          | Accra       | 6000     |
| 71  | Remote Sensing and GIS in Climate Change, Food Security and Agriculture              | 28th - 30th<br>Apr, | 12th - 15th Aug,        | 9th - 12th Dec,  | 320,000          | Accra       | 6000     |
| 72  | Gender Mainstreaming in Agriculture and Rural Development                            | 28th - 30th<br>Apr, | 12th - 15th Aug,        | 16th – 19th Dec, | 320,000          | Accra       | 6000     |
| 73  | Agricultural Supply Chain and Logistics Management                                   | 6th - 9th May,      | 19th – 22nd Aug,        | 16th – 19th Dec, | 320,000          | Rwanda      | 4000     |
| 74  | Agri-Entrepreneurship and Agribusiness Start-Up Management                           | 6th - 9th May,      | 19th – 22nd Aug,        | 16th – 19th Dec, | 320,000          | Rwanda      | 4000     |
| 75  | Digital Agriculture and Smart Farming Techniques                                     | 6th - 9th May,      | 19th – 22nd Aug,        | 16th – 19th Dec, | 320,000          | Rwanda      | 6000     |

- Lagos
- Accra
- Rwanda Nairobi

| Aviatio | n & | Mariume | Progra | ams |
|---------|-----|---------|--------|-----|
| ~       |     |         |        |     |

|     | Aviation & Maritime Programs                                                         |                     |                   |                   |                  |                |                   |
|-----|--------------------------------------------------------------------------------------|---------------------|-------------------|-------------------|------------------|----------------|-------------------|
| S/N | Course Title                                                                         | Date                | Date              | Date              | Lagos<br>Fee (#) | Int'l<br>Venue | Int'l<br>Fee (\$) |
| 1   | Advanced Passengers and Airport Cargo Handling Techniques                            | 14th - 17th Jan,    | 13th - 16th May,  | 23rd - 26th Sept, | 330,000          | Accra          | 4,000             |
| 2   | Best Practice in Aviation Front Desk and Customer Service                            | 14th - 17th Jan,    | 13th - 16th May,  | 23rd - 26th Sept, | 330,000          | Accra          | 4,000             |
| 3   | Advanced Marine Emergency Duties For Senior Officers                                 | 14th - 17th Jan,    | 20th – 23rd May,  | 23rd - 26th Sept, | 330,000          | Rwanda         | 6,000             |
| 4   | Excellence in Aircraft Leasing Administration                                        | 21st - 24th Jan,    | 20th – 23rd May,  | 7th - 10th Oct,   | 330,000          | Rwanda         | 6,000             |
| 5   | Complete Course on Intelligence and Security Management for Aviation Staff           | 21st - 24th Jan,    | 20th – 23rd May,  | 7th - 10th Oct,   | 330,000          | Nairobi        | 5,500             |
| 6   | Aviation Supply and Logistics Management Workshop                                    | 21st - 24th Jan,    | 27th - 30th May,  | 7th - 10th Oct,   | 330,000          | Nairobi        | 5,500             |
| 7   | Advanced Shipping Finance Documentation Course                                       | 28th – 31st Jan,    | 27th - 30th May,  | 14th – 17th Oct,  | 330,000          | Nairobi        | 5,500             |
| 8   | Airline Revenue Management System Course                                             | 28th – 31st Jan,    | 27th - 30th May,  | 14th – 17th Oct,  | 330,000          | Rwanda         | 6,000             |
| 9   | Excellence in Airline Passenger Administration                                       | 28th – 31st Jan,    | 3rd – 6th June,   | 14th – 17th Oct,  | 330,000          | Rwanda         | 6,000             |
| 10  | Understanding Aviation Teamwork for Exceptional Customer<br>Service Training         | 4th – 7th Feb,      | 3rd – 6th June,   | 21st - 24th Oct,  | 330,000          | Nairobi        | 5,500             |
| 11  | Advanced Managing Audit Functions in the Aviation Sector                             | 4th – 7th Feb,      | 9th - 11th June,  | 21st - 24th Oct,  | 330,000          | Nairobi        | 5,500             |
| 12  | Fundamentals of Cargo Handling Course                                                | 4th – 7th Feb,      | 9th - 11th June,  | 21st - 24th Oct,  | 330,000          | Accra          | 6,000             |
| 13  | Concept of Aviation Law                                                              | 11th - 14th Feb,    | 9th - 11th June,  | 28th – 31st Oct,  | 330,000          | Accra          | 6,000             |
| 14  | Stores and Inventory Management in Aviation Best Practices                           | 11th - 14th Feb,    | 17th - 20th June, | 28th – 31st Oct,  | 330,000          | Nairobi        | 5,500             |
| 15  | Flight Planning and Flight Dispatch Training Course                                  | 11th - 14th Feb,    | 17th - 20th June, | 28th – 31st Oct,  | 330,000          | Rwanda         | 6,000             |
| 16  | Aviation Human Resources Management Course                                           | 11th - 14th Feb,    | 17th - 20th June, | 28th – 31st Oct,  | 330,000          | Rwanda         | 6,000             |
| 17  | Processes & Strategies for Securities in Aviation Sector                             | 18th – 21st<br>Feb, | 24th - 27th June, | 4th - 7th Nov,    | 330,000          | Rwanda         | 6,000             |
| 18  | Risk Assessment in Maritime Security Course                                          | 18th – 21st<br>Feb, | 24th - 27th June, | 4th - 7th Nov,    | 330,000          | Nairobi        | 5,500             |
| 19  | Customer Crisis and Handling in Aviation Sector                                      | 18th – 21st<br>Feb, | 24th - 27th June, | 4th - 7th Nov,    | 330,000          | Accra          | 4,000             |
| 20  | International Regulations for Preventing Collisions at Sea (COLREGs) Complete Course | 25th - 28th Feb,    | 1st – 4th July,   | 4th - 7th Nov,    | 330,000          | Accra          | 4,000             |
| 21  | Maritime Transport and Shipping Business Workshop                                    | 25th - 28th Feb,    | 1st – 4th July,   | 11th - 14th Nov,  | 330,000          | Accra          | 4,000             |
| 22  | Aviation Business Management Course                                                  | 25th - 28th Feb,    | 1st – 4th July,   | 11th - 14th Nov,  | 330,000          | Nairobi        | 5,500             |
| 23  | Marine Operations and Management Course                                              | 4th – 7th Mar,      | 8th - 11th July,  | 11th - 14th Nov,  | 330,000          | Nairobi        | 5,500             |
| 24  | Advanced Maritime Human Resource Management Course                                   | 4th – 7th Mar,      | 8th - 11th July,  | 11th - 14th Nov,  | 330,000          | Rwanda         | 6,000             |
| 25  | Best Practices in Maritime Safety Management Systems                                 | 4th – 7th Mar,      | 15th - 18th July, | 11th - 14th Nov,  | 330,000          | Rwanda         | 6,000             |
|     |                                                                                      |                     |                   |                   |                  |                |                   |